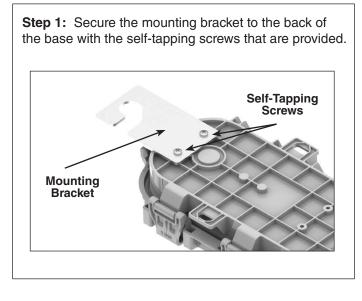

**Step 1:** Secure the mounting bracket to the back of the base with the self-tapping screws that are provided.

**Step 2:** Hang the closure from the offset ladder bar of the pedestal bracket with the mounting bracket, as shown below.