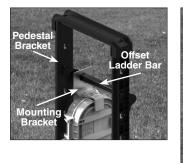

**Step 2:** Hang the closure from the offset ladder bar of the pedestal bracket with the mounting bracket, as shown below.