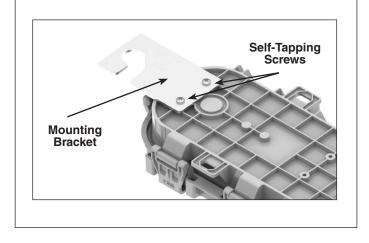

**Step 1:** Secure the mounting bracket to the back of the base with the self-tapping screws that are provided.

**Step 2:** Hang the closure from the offset ladder bar of the pedestal bracket with the mounting bracket, as shown below.