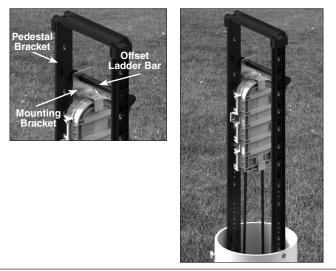

**Step 2:** Hang the closure from the offset ladder bar of the pedestal bracket with the mounting bracket, as shown below.