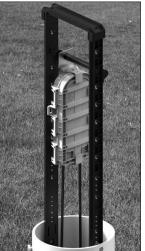

**Step 1:** Secure the mounting bracket to the back of the base with the self-tapping screws that are provided.

**Step 2:** Hang the closure from the offset ladder bar of the pedestal bracket with the mounting bracket, as shown below.

**Step 2:** Hang the closure from the offset ladder bar of the pedestal bracket with the mounting bracket, as shown below.